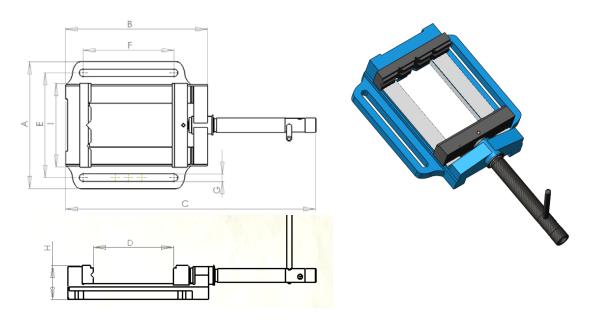

## 鋼牙虎鉗 STEEL JAW VISE

## Feature:

- Suitable for clamping work piece on drill press machine & millling machine
- $\bullet$  Designed with solid strucure, main body is made of FC15, assemble a pair of heat treated steel jaws with hardness HRc  $45^{\circ}$ ~ $50^{\circ}$
- Jaw pair and handle are surface treated by black oxide finish
- Front fixed prismatic jaw with cross V-grooves is designed for clamping work piece firmly in both vertical & horizontal directions.

Unit: mm

| Order No. | Α   | В   | С   | D(min.) | Е   | F   | G  | Н  | I   | Max. clamping force (ton) | weight |
|-----------|-----|-----|-----|---------|-----|-----|----|----|-----|---------------------------|--------|
| 102-3     | 167 | 165 | 290 | 85      | 135 | 81  | 12 | 50 | 84  | 1.5                       | 3.5    |
| 102-4     | 202 | 203 | 343 | 100     | 162 | 101 | 13 | 60 | 104 | 1.6                       | 5.7    |
| 102-5     | 226 | 230 | 390 | 125     | 190 | 130 | 13 | 67 | 132 | 1.75                      | 8.2    |
| 102-6     | 254 | 266 | 450 | 152     | 214 | 154 | 18 | 75 | 156 | 1.75                      | 11.6   |