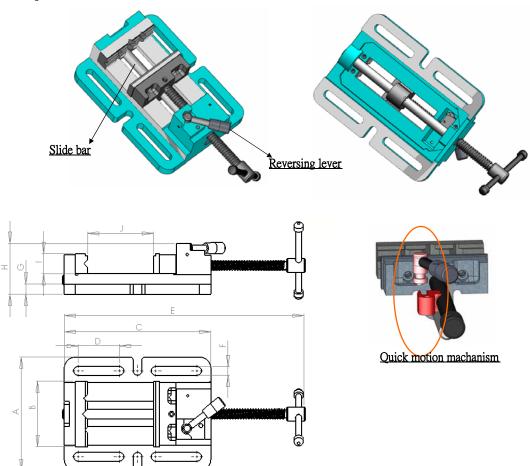

## Feature:

- Suitable for clamping work piece on drill press machine or millling machine
- Quick motion machanism design makes clamping and releasing work piece promptly by sweveling the reversing lever.
- Slide bar design makes work piece is firmly fixed by jaw pair without any inclined situation of the jaws
- Designed with solid strucure, main body is made of FC15, assemble a pair of heat treated steel jaws with hardness HRc 45°~50°
- Jaw pair and handle are surface treated by black oxide finish
- Front fixed prismatic jaw with cross V-groovesis designed for clamping work piece firmly in both vertical & horizontal directions.

• All sliding suraces of each part, base face & jaw pair are grinded for assuring the flatness as well as the verticalness are controlled in 0.05/100 mn Unit: mm

|           |     |     |     |      |     |    |      |    |    |         | Cint. min                   |
|-----------|-----|-----|-----|------|-----|----|------|----|----|---------|-----------------------------|
| Order No. | Α   | В   | С   | D    | Е   | F  | G    | Н  | Ι  | J(Min.) | Max. clamping force ( ton ) |
| 103G-4    | 180 | 104 | 235 | 66.5 | 390 | 14 | 16.5 | 73 | 32 | 105     | 1.0                         |
| 103G-6    | 240 | 156 | 310 | 85   | 530 | 17 | 18   | 93 | 38 | 152     | 1.8                         |