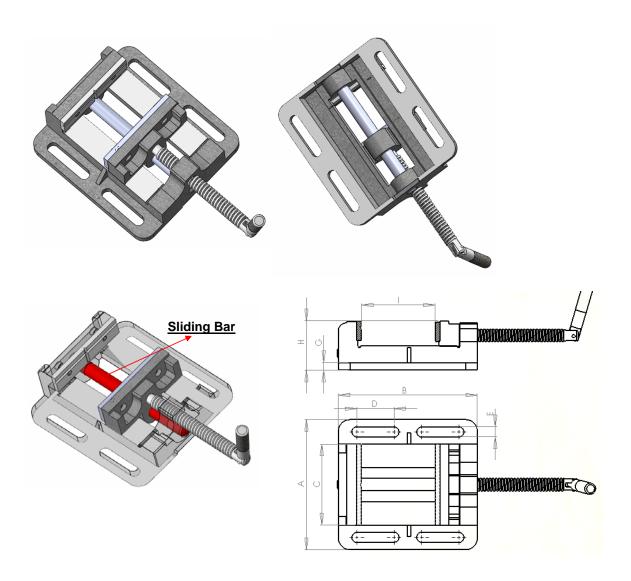

## 滑桿式虎鉗 CENTERAL SLIDING BAR VISE

## Feature:

- Suitable for clamping work piece on drill press machine
- Slide bar design makes work piece is firmly fixed by jaw pair without any inclined situation of the jaws
- Designed with solid strucure, main body is made of FC15, assemble a pair of jaws
- Front fixed prismatic jaw with cross V-grooves is designed for clamping work piece firmly in both vertical & horizonta

|           |     |     |     |      |    |    | Unit: mm |     |        |
|-----------|-----|-----|-----|------|----|----|----------|-----|--------|
| Order No. | Α   | В   | С   | D    | Е  | G  | Н        | I   | weight |
| 106A-3    | 142 | 159 | 82  | 47.5 | 13 | 10 | 57       | 75  | 2.8    |
| 106A-4    | 167 | 180 | 104 | 48   | 13 | 10 | 62.5     | 91  | 3.6    |
| 106A-5    | 191 | 208 | 128 | 66   | 13 | 11 | 68       | 110 | 5.2    |
| 106A-6    | 228 | 250 | 153 | 74.5 | 14 | 12 | 79.5     | 140 | 7.5    |