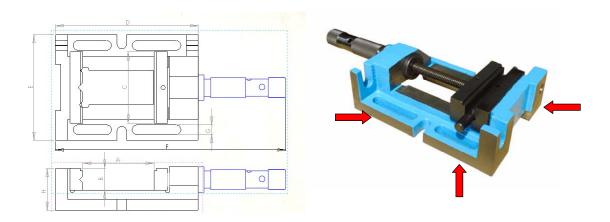

## 三面虎鉗 3 WAY VISE

## Feature:

- 3 dimension processed surfaces are applicable for clamping work piece on drill press machine & milling machine
- Designed with solid structure, main body is made of FCD45, assemble a pair of heat treated steel jaws with hardness HRc 45°~50°
- Jaw pair and handle are surface treated by black oxide finish
- Front fixed prismatic jaw with cross V-grooves is designed for clamping work piece firmly in both vertical & horizontal directions.
- The verticality tolerance between each 2 surfaces of 3 dimensions are controlled in 0.100 mm

| Order No. | A   | В  | C   | D   | Е   | F   | G  | H  | Max. clamping force (ton) | weight |
|-----------|-----|----|-----|-----|-----|-----|----|----|---------------------------|--------|
| 107-4     | 101 | 32 | 104 | 209 | 156 | 340 | 12 | 62 | 1.6                       | 5.9    |