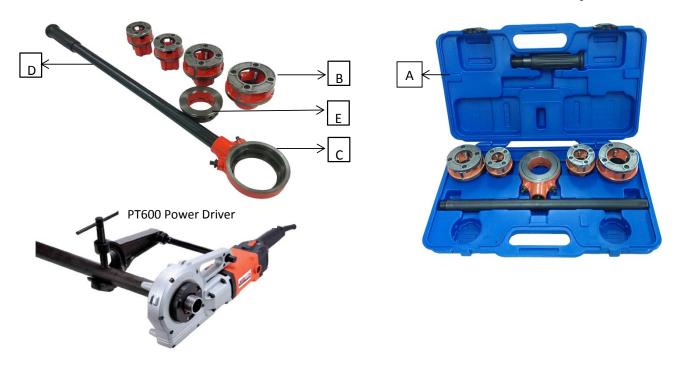

Comprise: A. Blow mold case

- B. Die head set
- C. Ratchet set
- D. Handle
- E. Large octagon adaptor

## Feature:

- Good performance for light threading processing and high grade thread on pipe
- Easy to replace the die chaser set
- 4 die heads package including 1-1/4" / 1" / 3/4" / 1/2" with BSPT or NPT standard thread
- Die heads are fully compatible with PT600 power driver
- Main body is made of ductile casting iron FCD 45
- Die chaser is made of tool alloy steel, heat treated as HRc 59±2°
- Die chaser set is packed by blister PVC packing
- Whole set is packed by blow mold case