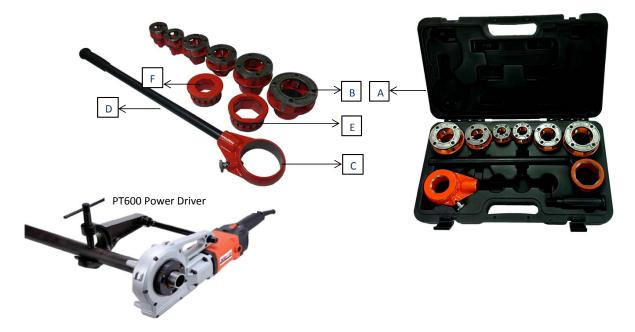

## Manual Enclosed Ratchet Threader Sets - 6 Die head assembly

Comprise: A. Blow mold case

- B. Die head set
- C. Ratchet set
- D. Handle
- E. Large octagon adaptor
- F. Small octagon adaptor